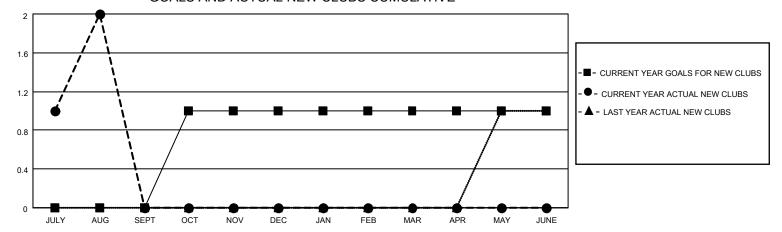

## GOALS AND ACTUAL NEW CLUBS CUMULATIVE

## istrict 117 A Results as of: 8/31/2021

| Clubs RESULTS FOR 2021-2022 |   |   |   | Members RESULTS FOR 2021-2022 |    |    |   |
|-----------------------------|---|---|---|-------------------------------|----|----|---|
|                             |   |   |   |                               |    |    |   |
| JULY/AUG/SEPT               | 0 | 2 | 0 | JULY/AUG/SEPT                 | 15 | 76 | 9 |
| OCT/NOV/DEC                 | 1 | 0 | 0 | OCT/NOV/DEC                   | 10 | 0  | 0 |
| JAN/FEB/MAR                 | 0 | 0 | 0 | JAN/FEB/MAR                   | 15 | 0  | 0 |
| APR/MAY/JUNE                | 0 | 0 | 0 | APR/MAY/JUNE                  | 10 | 0  | 0 |