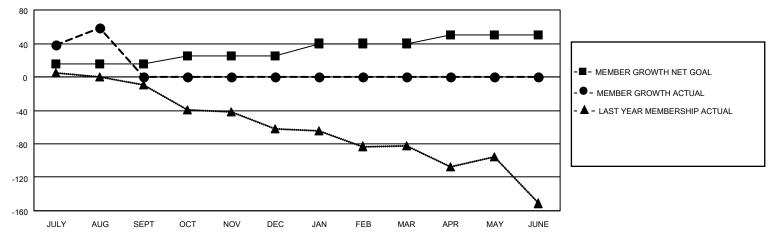

## GOALS AND ACTUAL MEMBERS CUMULATIVE

| DROPPED CLUBS: 0 |   | 7 CLUBS OF 38 ADDED 1 OR<br>MORE NEW MEMBERS | GENDER DISTRIBUTION                |              |  |
|------------------|---|----------------------------------------------|------------------------------------|--------------|--|
|                  |   | MORE NEW MEMBERS                             | MALE                               | 327 (39.16%) |  |
|                  |   |                                              | FEMALE 507 (60.72%)                |              |  |
| DROPPED MEMBERS  |   |                                              | NON BINARY                         | 0 (0.00%)    |  |
|                  |   |                                              | PREFER NOT TO ANSWER               | 1 (0.12%)    |  |
| DECEASED         | 1 |                                              |                                    |              |  |
| CLUB CANCELLED   | 0 | CLICK HERE FOR CUMULATIVE                    | TOTAL FAMILY UNIT MEMBERS 126      |              |  |
| OTHER            | 8 | MEMBERSHIP DATA                              |                                    |              |  |
| TOTAL            | 9 |                                              | FAMILY MEMBERS PAYING HALF DUES 65 |              |  |
|                  |   |                                              |                                    |              |  |

## istrict 117 A Results as of: 8/31/2021

| Clubs RESULTS FOR 2021-2022 |   |   |   | Members RESULTS FOR 2021-2022 |    |    |   |
|-----------------------------|---|---|---|-------------------------------|----|----|---|
|                             |   |   |   |                               |    |    |   |
| JULY/AUG/SEPT               | 0 | 2 | 0 | JULY/AUG/SEPT                 | 15 | 76 | 9 |
| OCT/NOV/DEC                 | 1 | 0 | 0 | OCT/NOV/DEC                   | 10 | 0  | 0 |
| JAN/FEB/MAR                 | 0 | 0 | 0 | JAN/FEB/MAR                   | 15 | 0  | 0 |
| APR/MAY/JUNE                | 0 | 0 | 0 | APR/MAY/JUNE                  | 10 | 0  | 0 |